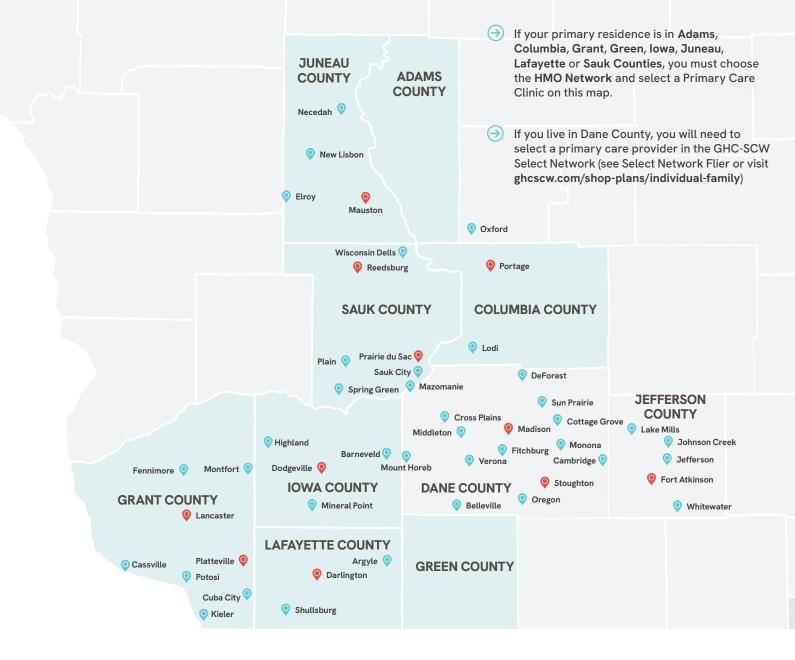

## GHC-SCW Individual HMO Coverage Map

## **SELECT A PROVIDER**

• Visit ghcscw.com, click on "Find a Provider" and select your Network.

Indicate your chosen provider and clinic on your GHC-SCW insurance application or call Member Services at (608) 828-4853 or toll-free at (800) 605-4327 and request Member Services.

## **GHC-SCW Individual HMO Network**