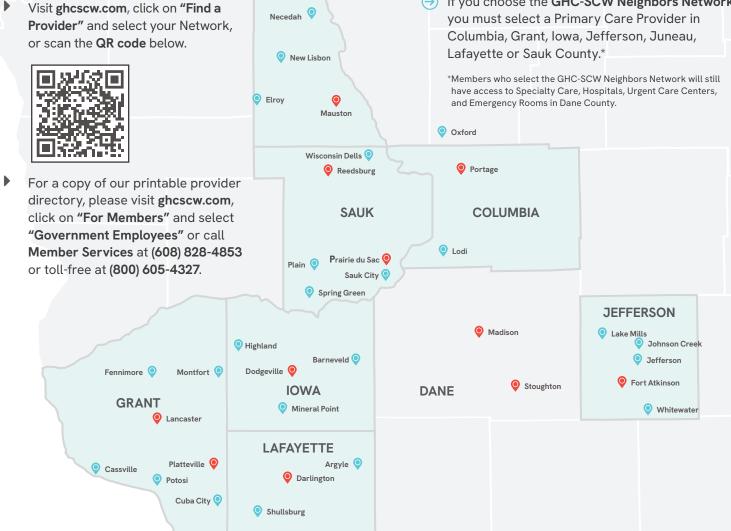

# **GHC-SCW NEIGHBORS NETWORK MAP**

JUNEAU

If you choose the GHC-SCW Neighbors Network, you must select a Primary Care Provider in Columbia, Grant, Iowa, Jefferson, Juneau, Lafayette or Sauk County.\*

Group Health Cooperative of South Central Wisconsin (GHC-SCW) MK23-85-0(6-23)EL

# **GHC-SCW** Neighbors Network

### **COLUMBIA COUNTY**

#### **GRANT COUNTY**

#### JEFFERSON COUNTY

#### JUNEAU COUNTY

### LAFAYETTE COUNTY

#### MARQUETTE COUNTY

#### SAUK COUNTY